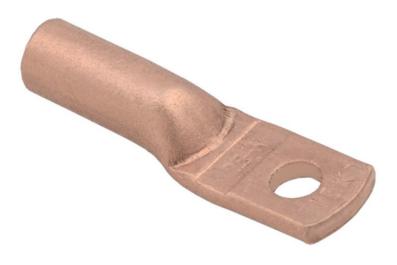

## IEK CUPRU PINI TM 50-8-11

IEK copper lug is intended for termination crimp wires and cables with copper strands.Professional mounting of lugs and connectors ensures optimum stability under mechanical loads or strong vibrations. Reduced repair and maintenance due to reliable connections.Diameter mounting hole: 8.4 Diameter of core hole: 11.0 Sleeve length: 63.0 Surface protection: EV000899 Material: EV000138 Bolt dimension metric (M..): 8 Nominal voltage: 10000 Nominal cross section: 50.0 Ambient temperature: -60...+40 Type of conductor: EV003891 Connecting angle: EV003957 Flange shape: EV003956 Pret: 8,84 LEI (TVA inclus)