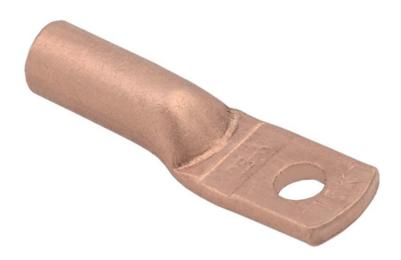

## IEK CUPRU PINI TM 35-10-9

IEK copper lug is intended for termination crimp wires and cables with copper strands. Professional mounting of lugs and connectors ensures optimum stability under mechanical loads or strong vibrations.

Reduced repair and maintenance due to reliable connections. Diameter mounting hole: 10.5

Diameter of core hole: 9.0

Sleeve length: 60.0

Surface protection: EV000899

Material: EV000138

Bolt dimension metric (M..): 10

Nominal voltage: 10000 Nominal cross section: 35.0 Ambient temperature: -60...+40 Type of conductor: EV003891 Connecting angle: EV003957 Flange shape: EV003956 Pret: 7,70 LEI (TVA inclus)

Detalii online: https://www.materialeelectrice.ro/cupru-pini-tm-35-10-9-312712