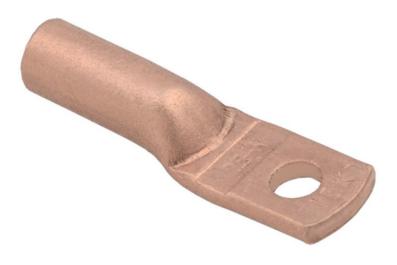

## IEK CUPRU PINI TM 35-8-9

IEK copper lug is intended for termination crimp wires and cables with copper strands.Professional mounting of lugs and connectors ensures optimum stability under mechanical loads or strong vibrations. Reduced repair and maintenance due to reliable connections.Diameter mounting hole: 8.4 Diameter of core hole: 9.0 Sleeve length: 60.0 Surface protection: EV000899 Material: EV000138 Bolt dimension metric (M..): 8 Nominal voltage: 10000 Nominal cross section: 35.0 Ambient temperature: -60...+40 Type of conductor: EV003891 Connecting angle: EV003957 Flange shape: EV003956 Pret: 7,70 LEI (TVA inclus)