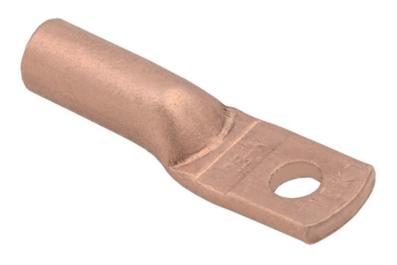

## IEK CUPRU PINI TM 16-6-6

IEK copper lug is intended for termination crimp wires and cables with copper strands.Professional mounting of lugs and connectors ensures optimum stability under mechanical loads or strong vibrations. Reduced repair and maintenance due to reliable connections.Flange shape: EV003956 Diameter mounting hole: 6.4 Diameter of core hole: 6.0 Sleeve length: 40.0 Surface protection: EV000899 Material: EV000138 Bolt dimension metric (M..): 6 Nominal voltage: 10000 Nominal cross section: 16.0 Ambient temperature: -60...+40 Type of conductor: EV003891 Connecting angle: EV003957 Pret: 3,52 LEI (TVA inclus)