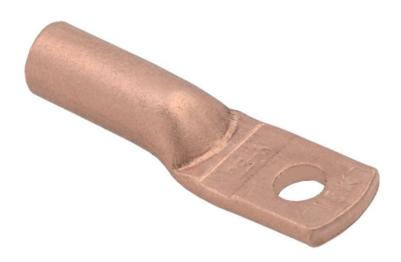

## IEK CUPRU PINI TM 10-5-5

IEK copper lug is intended for termination crimp wires and cables with copper strands. Professional mounting of lugs and connectors ensures optimum stability under mechanical loads or strong vibrations. Reduced repair and maintenance due to reliable connections. Surface protection: EV000899

Material: EV000138

Bolt dimension metric (M..): 5

Nominal voltage: 10000 Nominal cross section: 10.0 Ambient temperature: -60...+40 Type of conductor: EV003891 Connecting angle: EV003957 Flange shape: EV003956 Pret: 2,99 LEI (TVA inclus)