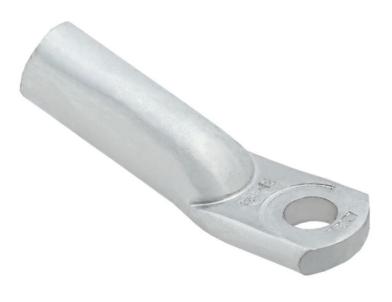

## IEK ALUMINIU PINI TA 240-20-20

IEK aluminum lug is designed for termination wires and cables with aluminum conductors by crimping.Professional mounting of lugs and connectors ensures optimum stability under mechanical loads or strong vibrations. Reduced repair and maintenance due to reliable connections.Diameter mounting hole: 21.0 Diameter of conductor hole: 20.0 Material: EV000072 Bolt dimension metric (M..): 20 Total length: 126.0 Al-rated cross section: 240.0 St nominal cross section: 240 Ambient temperature: -60...+80 Cross section form: EV010032 Pret: 12,42 LEI (TVA inclus)