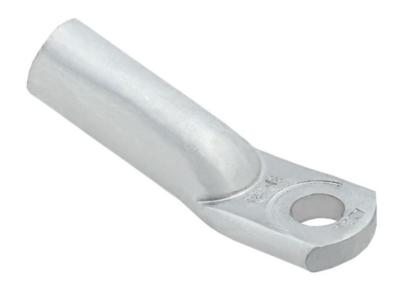

## IEK ALUMINIU PINI TA 185-16-19

IEK aluminum lug is designed for termination wires and cables with aluminum conductors by crimping. Professional mounting of lugs and connectors ensures optimum stability under mechanical loads or strong vibrations.

Reduced repair and maintenance due to reliable connections. Diameter mounting hole: 17.0

Diameter of conductor hole: 19.0

Material: EV000072

Bolt dimension metric (M..): 16

Total length: 116.0

Al-rated cross section: 185.0 St nominal cross section: 185 Ambient temperature: -60...+80 Cross section form: EV010032 Pret: 9,61 LEI (TVA inclus)