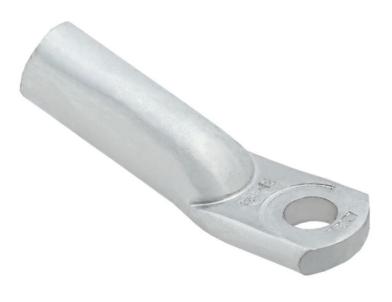

## IEK ALUMINIU PINI TA 150-12-17

IEK aluminum lug is designed for termination wires and cables with aluminum conductors by crimping.Professional mounting of lugs and connectors ensures optimum stability under mechanical loads or strong vibrations. Reduced repair and maintenance due to reliable connections.Diameter mounting hole: 13.0 Diameter of conductor hole: 17.0 Material: EV000072 Bolt dimension metric (M..): 12 Total length: 107.0 Al-rated cross section: 150.0 St nominal cross section: 150 Ambient temperature: -60...+80 Cross section form: EV010032 Pret: 8,24 LEI (TVA inclus)