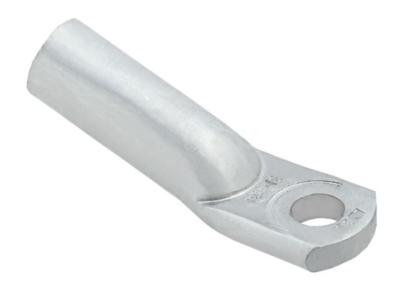

## IEK ALUMINIU PINI TA 120-12-14

IEK aluminum lug is designed for termination wires and cables with aluminum conductors by crimping. Professional mounting of lugs and connectors ensures optimum stability under mechanical loads or strong vibrations.

Reduced repair and maintenance due to reliable connections. Diameter mounting hole: 13.0

Diameter of conductor hole: 14.0

Material: EV000072

Bolt dimension metric (M..): 12

Total length: 96.0

Al-rated cross section: 120.0 St nominal cross section: 120 Ambient temperature: -60...+80 Cross section form: EV010032 Pret: 7,23 LEI (TVA inclus)