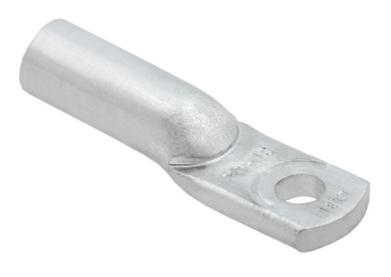

## IEK ALUMINIU PINI TA 95-12-13

IEK aluminum lug is designed for termination wires and cables with aluminum conductors by crimping.Professional mounting of lugs and connectors ensures optimum stability under mechanical loads or strong vibrations. Reduced repair and maintenance due to reliable connections.Diameter mounting hole: 13.0 Diameter of conductor hole: 13.0 Material: EV000072 Bolt dimension metric (M..): 12 Total length: 89.0 Al-rated cross section: 95.0 St nominal cross section: 95 Ambient temperature: -60...+80 Cross section form: EV010032 Pret: 5,31 LEI (TVA inclus)