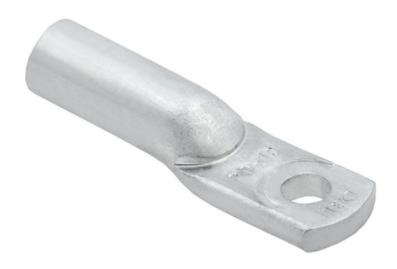

## IEK ALUMINIU PINI TA 70-10-12

IEK aluminum lug is designed for termination wires and cables with aluminum conductors by crimping. Professional mounting of lugs and connectors ensures optimum stability under mechanical loads or strong vibrations.

Reduced repair and maintenance due to reliable connections. Diameter mounting hole: 10.5

Diameter of conductor hole: 12.0

Material: EV000072

Bolt dimension metric (M..): 10

Total length: 86.0

Al-rated cross section: 70.0 St nominal cross section: 70 Ambient temperature: -60...+80 Cross section form: EV010032 Pret: 4,24 LEI (TVA inclus)