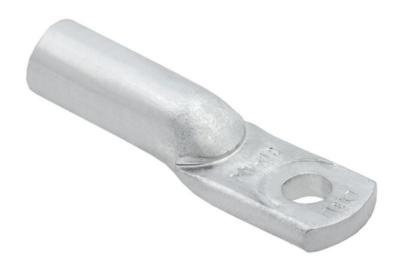

## **IEK ALUMINIU PINI TA 50-10-9**

IEK aluminum lug is designed for termination wires and cables with aluminum conductors by crimping. Professional mounting of lugs and connectors ensures optimum stability under mechanical loads or strong vibrations.

Reduced repair and maintenance due to reliable connections. Diameter mounting hole: 10.5

Diameter of conductor hole: 9.0

Material: EV000072

Bolt dimension metric (M..): 10

Total length: 75.0

Al-rated cross section: 50.0 St nominal cross section: 50 Ambient temperature: -60...+80 Cross section form: EV010032 Pret: 3,52 LEI (TVA inclus)