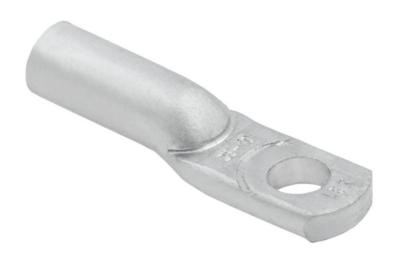

## **IEK ALUMINIU PINI TA 35-10-8**

IEK aluminum lug is designed for termination wires and cables with aluminum conductors by crimping. Professional mounting of lugs and connectors ensures optimum stability under mechanical loads or strong vibrations.

Reduced repair and maintenance due to reliable connections. Diameter mounting hole: 10.5

Diameter of conductor hole: 8.0

Material: EV000072

Bolt dimension metric (M..): 10

Total length: 68.0

Al-rated cross section: 35.0 St nominal cross section: 35 Ambient temperature: -60...+80 Cross section form: EV010032 Pret: 2,63 LEI (TVA inclus)