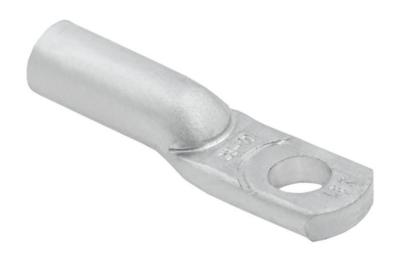

## **IEK ALUMINIU PINI TA 25-8-7**

IEK aluminum lug is designed for termination wires and cables with aluminum conductors by crimping. Professional mounting of lugs and connectors ensures optimum stability under mechanical loads or strong vibrations.

Reduced repair and maintenance due to reliable connections. Diameter mounting hole: 8.4

Diameter of conductor hole: 7.0

Material: EV000072

Bolt dimension metric (M..): 8

Total length: 62.0

Al-rated cross section: 25.0 St nominal cross section: 25 Ambient temperature: -60...+80 Cross section form: EV010032 Pret: 2,09 LEI (TVA inclus)