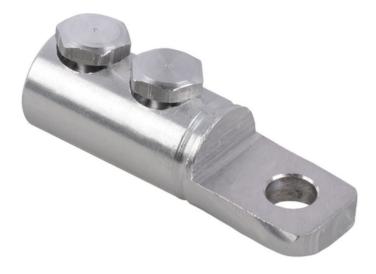

## IEK PINI WITH BOLT NP 35-50 35KW

The bolted terminals and sleeves, like compression terminals and sleeves, are designed for termination of conductors. However they can be fixed without use of expensive equipment. A torque wrench is sufficient. Moreover, their unquestionable advantage is a capability to be used for termination and connection of both copper and aluminum conductors. All products have conductivity according to GOST 17441-84. Applicable for copper and aluminum cores. No special tool is required for installation.Length: 85.0 Surface protection: EV000899 Number of screws: 2 Max. conductor cross section: 50 Material: IEK\_V0000333 Bolt dimension metric (M..): 10?1 Moment of screw head failure during installation of line cabs: 20 Nominal cross section: 25...50 Operating voltage: 35000 Ambient temperature: -60...+80 Cross section form: EV010032 Colour insulation: EV000154 Width: 21.0 Pret: 47,60 LEI (TVA inclus)