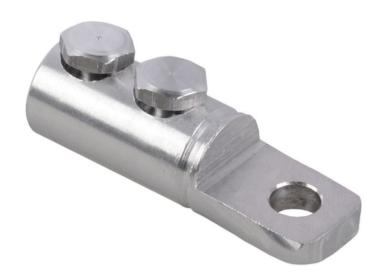

## **IEK PINI WITH BOLT NP 16-25 35KW**

The bolted terminals and sleeves, like compression terminals and sleeves, are designed for termination of conductors. However they can be fixed without use of expensive equipment. A torque wrench is sufficient. Moreover, their unquestionable advantage is a capability to be used for termination and connection of both copper and aluminum conductors. All products have conductivity according to GOST 17441-84. Applicable for copper and aluminum cores.

No special tool is required for installation. Surface protection: EV000899

Number of screws: 2

Max. conductor cross section: 25

Material: IEK V0000333

Bolt dimension metric (M..): 20?1,5

Nominal cross section: 16...25