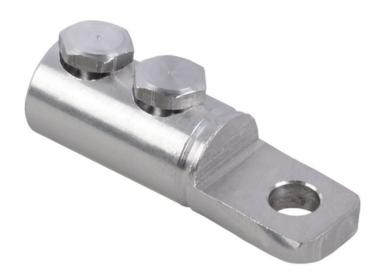

## IEK PINI WITH BOLT NP 150-240 35KW

The bolted terminals and sleeves, like compression terminals and sleeves, are designed for termination of conductors. However they can be fixed without use of expensive equipment. A torque wrench is sufficient. Moreover, their unquestionable advantage is a capability to be used for termination and connection of both copper and aluminum conductors. All products have conductivity according to GOST 17441-84. Applicable for copper and aluminum cores.

No special tool is required for installation.Length: 111.0

Surface protection: EV000899

Number of screws: 2

Max. conductor cross section: 240

Material: IEK\_V0000333

Bolt dimension metric (M..): 20?1,5

Moment of screw head failure during installation of line cabs: 60

Nominal cross section: 150...240

Operating voltage: 35000

Ambient temperature: -60...+80 Cross section form: EV010032 Colour insulation: EV000154

Width: 35.0

Pret: 72,14 LEI (TVA inclus)

Detalii online: https://www.materialeelectrice.ro/pini-with-bolt-np-150-240-35kw-312667