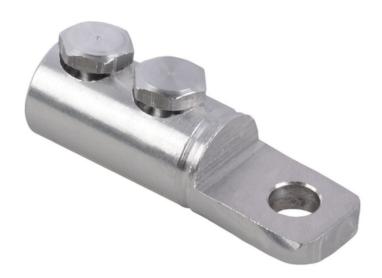

## IEK PINI WITH BOLT NP 70-120 35KW

The bolted terminals and sleeves, like compression terminals and sleeves, are designed for termination of conductors. However they can be fixed without use of expensive equipment. A torque wrench is sufficient. Moreover, their unquestionable advantage is a capability to be used for termination and connection of both copper and aluminum conductors. All products have conductivity according to GOST 17441-84. Applicable for copper and aluminum cores.

No special tool is required for installation.Length: 101.0

Surface protection: EV000899

Number of screws: 2

Max. conductor cross section: 120

Material: IEK\_V0000333

Bolt dimension metric (M..): 16?1,5

Moment of screw head failure during installation of line cabs: 30

Nominal cross section: 70...120

Operating voltage: 35000

Ambient temperature: -60...+80 Cross section form: EV010032 Colour insulation: EV000154

Width: 28.0

Pret: 53,57 LEI (TVA inclus)

Detalii online: https://www.materialeelectrice.ro/pini-with-bolt-np-70-120-35kw-312666