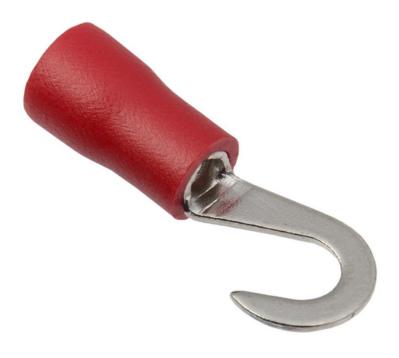

## IEK HOOK TERMINAL NIK 1,25-5 0,5-1,5MM (100 PCS.)

The IHL (isolated hooked lug) lug manufactured by IEK is designed for crimping termination of multi-wire copper wires and the subsequent fastening of the tips to the terminals of electrical equipment on the basis of screw fixation. When mounting bits IHL (isolated hooked lug) does not require a complete dismantling of fasteners, you just loosen the screw fixing.

Lugs are available in three standard colors (red, blue, yellow). Each color corresponds to a specific wire section range.Internal size of connected parts: 5.3 Ambient class: IEK V0000067 Material insulation: EV000163 Material: EV000149 Bolt dimension metric (M..): -External size of connected parts: 8.0 Nominal voltage: 600 Nominal cross section: 0,5...1,5 Nominal rated current: 19 Total length: 20.8 Ambient temperature: -40...105 Thickness of a contact part: 0.8 Flange shape: EV003889 Colour insulation: EV000233 Pret: 37,68 LEI (TVA inclus)