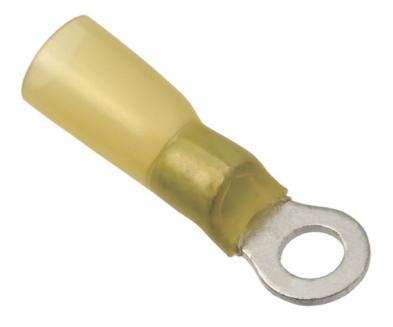

## IEK TINNED CUPRU TERMINAL NKI-T 5.5-8 4-6MM (100 PCS.)

NKI insulated ring tips are intended for terminating copper wires and used when mounting electrical distribution units providing for corresponding tie-down on the basis of screw fixation. Correspond to EN 60998-1, EN 60998-2-2. When installing the lugs of, IRL (Insulated Ring Lug) does not require a complete dismantling of fasteners, you just loosen the screw fixing.

Lugs are available in three standard colors (red, blue, yellow). Each color corresponds to a specific wire section range.Internal size of connected parts: 8.4

Ambient class: IEK\_V0000067 Material insulation: EV000154 Material: EV000149 Bolt dimension metric (M..): -External size of connected parts: 15.0 Nominal voltage: 600 Nominal cross section: 4...6 Nominal rated current: 49 Total length: 34.0 Ambient temperature: -40...105 Thickness of a contact part: 1.0 Flange shape: EV003956 Colour insulation: EV000234 Pret: 139,68 LEI (TVA inclus)