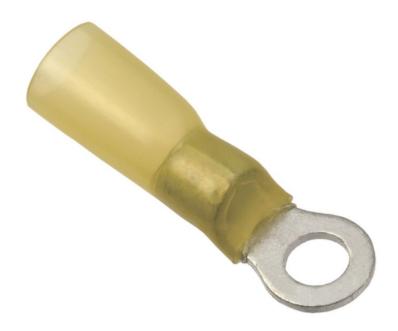

## IEK TINNED CUPRU TERMINAL NKI-T 5.5-5 4-6MM (100 PCS.)

NKI insulated ring tips are intended for terminating copper wires and used when mounting electrical distribution units providing for corresponding tie-down on the basis of screw fixation. Correspond to EN 60998-1, EN 60998-2-2. When installing the lugs of, IRL (Insulated Ring Lug) does not require a complete dismantling of fasteners, you just loosen the screw fixing.

Lugs are available in three standard colors (red, blue, yellow). Each color corresponds to a specific wire section range.Internal size of connected parts: 5.3

Ambient class: IEK\_V0000067 Material insulation: EV000154

Material: EV000149

Bolt dimension metric (M..): -

External size of connected parts: 9.5

Nominal voltage: 600

Nominal cross section: 4...6 Nominal rated current: 49

Total length: 26.6

Ambient temperature: -40...105 Thickness of a contact part: 1.0 Flange shape: EV003956 Colour insulation: EV000234 Pret: 127,68 LEI (TVA inclus)