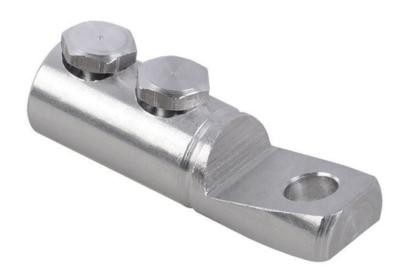

## IEK PINI WITH BOLT NK 35-50 35KW

The bolted terminals and sleeves, like compression terminals and sleeves, are designed for termination of conductors. However they can be fixed without use of expensive equipment. A torque wrench is sufficient. Moreover, their unquestionable advantage is a capability to be used for termination and connection of both copper and aluminum conductors. All products have conductivity according to GOST 17441-84. Applicable for copper and aluminum cores.

No special tool is required for installation.Length: 77.0

Surface protection: EV000899

Number of screws: 2

Max. conductor cross section: 50

Material: IEK\_V0000333

Bolt dimension metric (M..): 10?1

Moment of screw head failure during installation of line cabs: 20

Nominal cross section: 35...50

Operating voltage: 35000 Ambient temperature: -60...+80

Ambient temperature: -60...+80 Cross section form: EV010032 Colour insulation: EV000154

Width: 19.0

Pret: 34,64 LEI (TVA inclus)