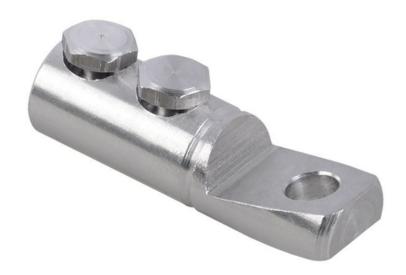

## IEK PINI WITH BOLT NK 16-25 35KW

The bolted terminals and sleeves, like compression terminals and sleeves, are designed for termination of conductors. However they can be fixed without use of expensive equipment. A torque wrench is sufficient. Moreover, their unquestionable advantage is a capability to be used for termination and connection of both copper and aluminum conductors. All products have conductivity according to GOST 17441-84. Applicable for copper and aluminum cores.

No special tool is required for installation. Surface protection: EV000899

Number of screws: 2

Max. conductor cross section: 25

Material: IEK V0000333

Bolt dimension metric (M..): 20?1,5

Nominal cross section: 16...25

Operating voltage: 35000

Ambient temperature: -60...+80 Cross section form: EV010032 Colour insulation: EV000154 Pret: 30,75 LEI (TVA inclus)

Detalii online: https://www.materialeelectrice.ro/pini-with-bolt-nk-16-25-35kw-312570