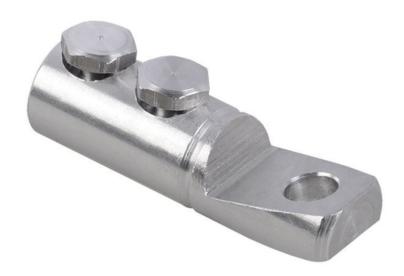

## IEK PINI WITH BOLT NK 150-240 35KW

The bolted terminals and sleeves, like compression terminals and sleeves, are designed for termination of conductors. However they can be fixed without use of expensive equipment. A torque wrench is sufficient. Moreover, their unquestionable advantage is a capability to be used for termination and connection of both copper and aluminum conductors. All products have conductivity according to GOST 17441-84. Applicable for copper and aluminum cores.

No special tool is required for installation. Width: 37.0

Length: 102.0

Surface protection: EV000899

Number of screws: 2

Max. conductor cross section: 240

Material: IEK\_V0000333

Bolt dimension metric (M..): 20?1,5