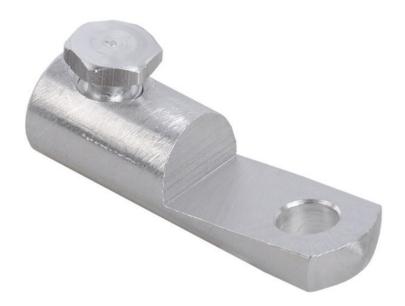

## IEK PINI WITH BOLT NB 150-240 1KW

The bolted terminals and sleeves, like compression terminals and sleeves, are designed for termination of conductors. However they can be fixed without use of expensive equipment. A torque wrench is sufficient. Moreover, their unquestionable advantage is a capability to be used for termination and connection of both copper and aluminum conductors. All products have conductivity according to GOST 17441-84. Applicable for copper and aluminum cores.

No special tool is required for installation.Length: 90.0

Surface protection: EV000899

Number of screws: 1

Max. conductor cross section: 240

Material: IEK\_V0000333

Bolt dimension metric (M..): 22?1,5

Moment of screw head failure during installation of line cabs: 40

Nominal cross section: 150...240

Operating voltage: 1000

Ambient temperature: -60...+80 Cross section form: EV010032 Colour insulation: EV000154

Width: 35.0

Pret: 49,51 LEI (TVA inclus)

Detalii online: https://www.materialeelectrice.ro/pini-with-bolt-nb-150-240-1kw-312560