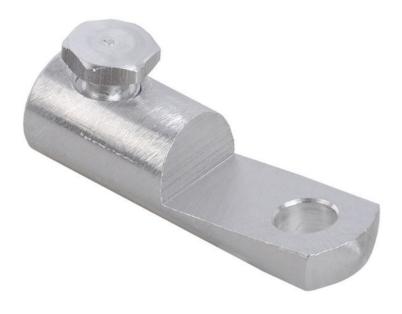

## IEK PINI WITH BOLT NB 35-50 1KW

The bolted terminals and sleeves, like compression terminals and sleeves, are designed for termination of conductors. However they can be fixed without use of expensive equipment. A torque wrench is sufficient. Moreover, their unquestionable advantage is a capability to be used for termination and connection of both copper and aluminum conductors. All products have conductivity according to GOST 17441-84. Applicable for copper and aluminum cores. No special tool is required for installation.Length: 62.0 Surface protection: EV000899 Number of screws: 1 Max. conductor cross section: 50 Material: IEK\_V0000333 Bolt dimension metric (M..): 12?1,25 Moment of screw head failure during installation of line cabs: 20 Nominal cross section: 35...50 Operating voltage: 1000 Ambient temperature: -60...+80 Cross section form: EV010032 Colour insulation: EV000154 Width: 20.0 Pret: 24,42 LEI (TVA inclus)