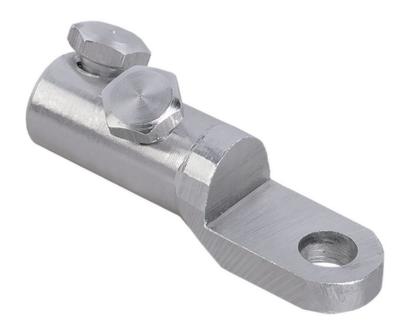

## IEK PINI WITH BOLT NA 35-50 10KW

The bolted terminals and sleeves, like compression terminals and sleeves, are designed for termination of conductors. However they can be fixed without use of expensive equipment. A torque wrench is sufficient. Moreover, their unquestionable advantage is a capability to be used for termination and connection of both copper and aluminum conductors. All products have conductivity according to GOST 17441-84. Applicable for copper and aluminum cores.

The angular location of the bolts to secure the strands. No special tool is required for installation. Height: 21.5

Length: 82.0

Surface protection: EV000899

Number of screws: 2

Max. conductor cross section: 50

Material: IEK\_V0000333

Bolt dimension metric (M..): 10?1

Moment of screw head failure during installation of line cabs: 20

Nominal cross section: 35...50 Operating voltage: 10000

Ambient temperature: -60...+80 Cross section form: EV010032 Colour insulation: EV000154