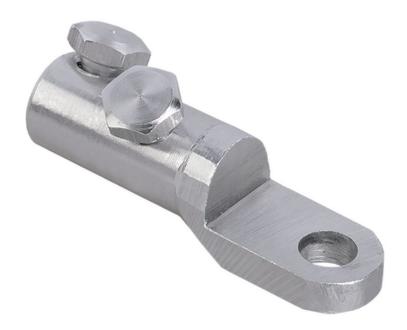

## IEK PINI WITH BOLT NA 150-240 10KW

The bolted terminals and sleeves, like compression terminals and sleeves, are designed for termination of conductors. However they can be fixed without use of expensive equipment. A torque wrench is sufficient. Moreover, their unquestionable advantage is a capability to be used for termination and connection of both copper and aluminum conductors. All products have conductivity according to GOST 17441-84. Applicable for copper and aluminum cores.

The angular location of the bolts to secure the strands.

No special tool is required for installation. Ambient temperature: -60...+80

Cross section form: EV010032 Colour insulation: EV000154

Width: 35.4 Height: 35.5 Length: 110.0

Surface protection: EV000899

Number of screws: 2

Max. conductor cross section: 240

Material: IEK V0000333

Bolt dimension metric (M..): 20?1,5

Moment of screw head failure during installation of line cabs: 60

Nominal cross section: 150...240

Operating voltage: 10000 Pret: 61,93 LEI (TVA inclus)

Detalii online: https://www.materialeelectrice.ro/pini-with-bolt-na-150-240-10kw-312555