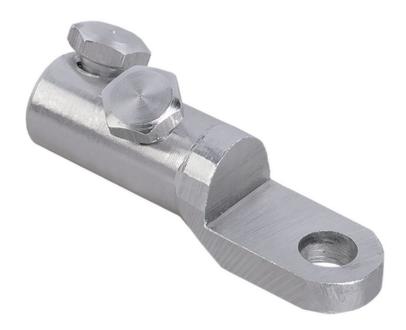

## IEK PINI WITH BOLT NA 70-120 10KW

The bolted terminals and sleeves, like compression terminals and sleeves, are designed for termination of conductors. However they can be fixed without use of expensive equipment. A torque wrench is sufficient. Moreover, their unquestionable advantage is a capability to be used for termination and connection of both copper and aluminum conductors. All products have conductivity according to GOST 17441-84. Applicable for copper and aluminum cores.

The angular location of the bolts to secure the strands. No special tool is required for installation. Height: 28.2

Length: 100.0

Surface protection: EV000899

Number of screws: 2

Max. conductor cross section: 120

Material: IEK\_V0000333

Bolt dimension metric (M..): 16?1,5

Moment of screw head failure during installation of line cabs: 30

Nominal cross section: 70...120

Operating voltage: 10000

Ambient temperature: -60...+80 Cross section form: EV010032 Colour insulation: EV000154

Width: 28.0

Pret: 53,57 LEI (TVA inclus)

Detalii online: https://www.materialeelectrice.ro/pini-with-bolt-na-70-120-10kw-312554