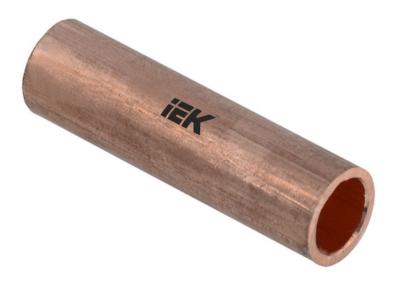

## IEK CUPRU MUFA S GM25-7

IEK copper sleeve GM is designed to connect crimping wires and cables with copper cores, made of electrical copper.Professional mounting of lugs and connectors ensures optimum stability under mechanical loads or strong vibrations. Reduced repair and maintenance due to reliable connections.Section of connected conductor: 25 Model: EV009955 Sleeve form: EV009894 Material: EV000138 Surface protection: EV000899 Colour insulation: EV000494 Type of connection: EV010120 Length: 40.0 Ambient temperature: -60...+40 Nominal cross section: 25 Pret: 4,72 LEI (TVA inclus)