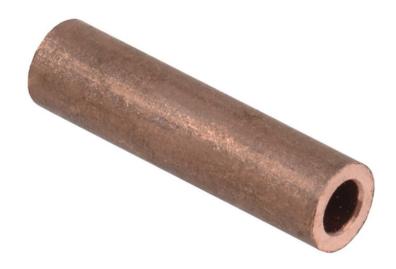

## **IEK CUPRU MUFA S GM10-5**

IEK copper sleeve GM is designed to connect crimping wires and cables with copper cores, made of electrical copper. Professional mounting of lugs and connectors ensures optimum stability under mechanical loads or strong vibrations.

Reduced repair and maintenance due to reliable connections. Section of connected conductor: 10

Model: EV009955 Sleeve form: EV009894

Material: EV000138

Surface protection: EV000899 Colour insulation: EV000494 Type of connection: EV010120

Length: 30.0

Ambient temperature: -60...+40

Nominal cross section: 10 Pret: 2,50 LEI (TVA inclus)

Detalii online: https://www.materialeelectrice.ro/cupru-mufa-s-gm10-5-312437