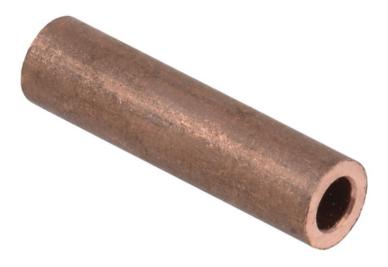

## **IEK CUPRU MUFA S GM4-3**

IEK copper sleeve GM is designed to connect crimping wires and cables with copper cores, made of electrical copper.Professional mounting of lugs and connectors ensures optimum stability under mechanical loads or strong vibrations. Reduced repair and maintenance due to reliable connections.Section of connected conductor: 4 Model: EV009955 Sleeve form: EV009894 Material: EV000138 Surface protection: EV000899 Colour insulation: EV000494 Type of connection: EV010120 Length: 30.0 Ambient temperature: -60...+40 Nominal cross section: 4 Pret: 0,90 LEI (TVA inclus)