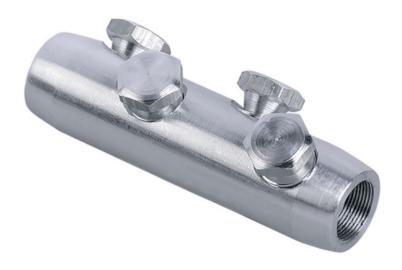

## IEK CONNECTOR WITH BOLT GSP 35-50 35KW

The bolted terminals and sleeves, like compression terminals and sleeves, are designed for termination of conductors. However they can be fixed without use of expensive equipment. A torque wrench is sufficient. Moreover, their unquestionable advantage is a capability to be used for termination and connection of both copper and aluminum conductors. All products have conductivity according to GOST 17441-84. Applicable for copper and aluminum cores. The angular location of the bolts to secure the strands. No special tool is required for installation.Nominal cross section: 35...50 Nominal voltage: 35 Material: IEK V0000333 Number of screws: 4 Surface protection: EV000899 Ambient temperature: -60...+80 Moment of screw head failure during installation: 24,5 Length: 77.0 Width: 19.0 Height: 19.0 Bolt dimension metric (M..): 10 Voltage row: IEK\_V0000265 Pret: 45,62 LEI (TVA inclus)