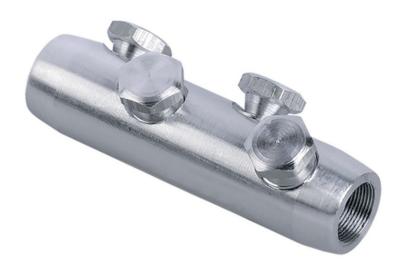

## **IEK CONNECTOR WITH BOLT GSP 150-240 35KW**

The bolted terminals and sleeves, like compression terminals and sleeves, are designed for termination of conductors. However they can be fixed without use of expensive equipment. A torque wrench is sufficient. Moreover, their unquestionable advantage is a capability to be used for termination and connection of both copper and aluminum conductors. All products have conductivity according to GOST 17441-84. Applicable for copper and aluminum cores.

The angular location of the bolts to secure the strands.

No special tool is required for installation. Nominal cross section: 150...240

Nominal voltage: 35 Material: IEK\_V0000333 Number of screws: 4

Surface protection: EV000899 Ambient temperature: -60...+80

Moment of screw head failure during installation: 58,5

Length: 115.0 Width: 37.0 Height: 37.0

Bolt dimension metric (M..): 20 Voltage row: IEK\_V0000265 Pret: 88,86 LEI (TVA inclus)

Detalii online: https://www.materialeelectrice.ro/connector-with-bolt-gsp-150-240-35kw-312432