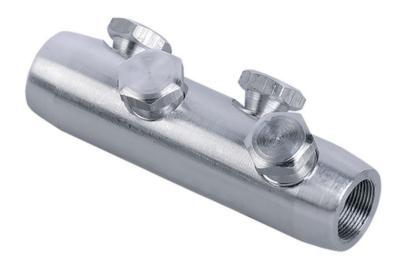

## IEK CONNECTOR WITH BOLT GSP 70-120 35KW

The bolted terminals and sleeves, like compression terminals and sleeves, are designed for termination of conductors. However they can be fixed without use of expensive equipment. A torque wrench is sufficient. Moreover, their unquestionable advantage is a capability to be used for termination and connection of both copper and aluminum conductors. All products have conductivity according to GOST 17441-84. Applicable for copper and aluminum cores. The angular location of the bolts to secure the strands. No special tool is required for installation.Nominal cross section: 70...120 Nominal voltage: 35 Material: IEK V0000333 Number of screws: 4 Surface protection: EV000899 Ambient temperature: -60...+80 Moment of screw head failure during installation: 31,5 Length: 100.0 Width: 27.0 Height: 27.0 Bolt dimension metric (M..): 16 Voltage row: IEK\_V0000265 Pret: 63,66 LEI (TVA inclus)