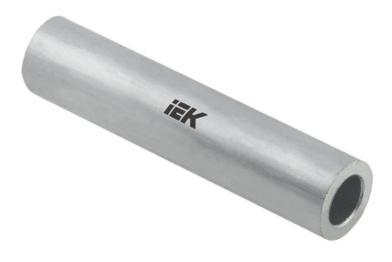

## IEK ALUMINIU MUFA S GA 240-20

GA aluminum sleeve of IEK trademark is designed for connection by crimping of aluminum cables and wires without axial load, it is made of electrical aluminum.Professional mounting of lugs and connectors ensures optimum stability under mechanical loads or strong vibrations. Reduced repair and maintenance due to reliable connections.Cross section form: EV010032 Al-rated cross section: 240 Reduced Al nominal cross section: -Material: EV000072 Length: 110.0 Outer diameter: 28.0 Internal diameter 1: 20.0 Internal diameter 2: 20.0 Operating temperature range: -60...+80 Inner diameter: 20.0 Pret: 11,23 LEI (TVA inclus)