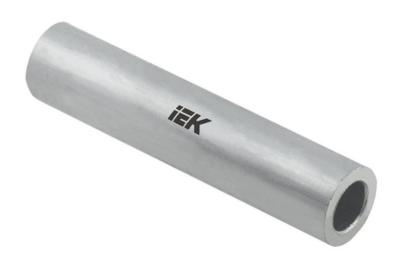

## IEK ALUMINIU MUFA S GA 120-14

GA aluminum sleeve of IEK trademark is designed for connection by crimping of aluminum cables and wires without axial load, it is made of electrical aluminum. Professional mounting of lugs and connectors ensures optimum stability under mechanical loads or strong vibrations.

Reduced repair and maintenance due to reliable connections. Cross section form: EV010032

Al-rated cross section: 120

Reduced Al nominal cross section: -

Material: EV000072

Length: 100.0

Outer diameter: 22.0 Internal diameter 1: 14.0 Internal diameter 2: 14.0

Operating temperature range: -60...+80

Inner diameter: 14.0

Pret: 7,70 LEI (TVA inclus)

Detalii online: https://www.materialeelectrice.ro/aluminiu-mufa-s-ga-120-14-312382