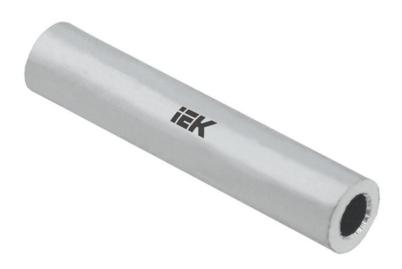

## IEK ALUMINIU MUFA S GA 35-8

GA aluminum sleeve of IEK trademark is designed for connection by crimping of aluminum cables and wires without axial load, it is made of electrical aluminum. Professional mounting of lugs and connectors ensures optimum stability under mechanical loads or strong vibrations.

Reduced repair and maintenance due to reliable connections. Cross section form: EV010032

Al-rated cross section: 35

Reduced Al nominal cross section: -

Material: EV000072

Length: 71.0

Outer diameter: 14.0 Internal diameter 1: 8.0 Internal diameter 2: 8.0

Operating temperature range: -60...+80

Inner diameter: 8.0

Pret: 2,81 LEI (TVA inclus)

Detalii online: https://www.materialeelectrice.ro/aluminiu-mufa-s-ga-35-8-312378