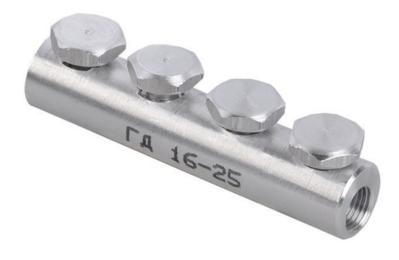

## IEK CONNECTOR WITH BOLT GD 35-50 35KW

The bolted terminals and sleeves, like compression terminals and sleeves, are designed for termination of conductors. However they can be fixed without use of expensive equipment. A torque wrench is sufficient. Moreover, their unquestionable advantage is a capability to be used for termination and connection of both copper and aluminum conductors. All products have conductivity according to GOST 17441-84. Applicable for copper and aluminum cores. The retaining divider on the inside. No special tool is required for installation.Nominal cross section: 35...50 Nominal voltage: 35 Material: IEK V0000333 Number of screws: 4 Surface protection: EV000899 Ambient temperature: -60...+80 Moment of screw head failure during installation: 24,5 Length: 69.0 Width: 19.0 Height: 19.0 Weight: 0,046 Bolt dimension metric (M..): 10 Voltage row: IEK V0000265 Pret: 40,36 LEI (TVA inclus)