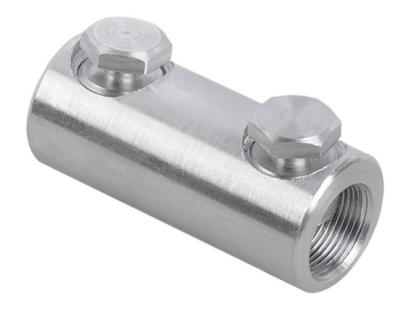

## IEK CONNECTOR WITH BOLT SB 150-240 1KW

The bolted terminals and sleeves, like compression terminals and sleeves, are designed for termination of conductors. However they can be fixed without use of expensive equipment. A torque wrench is sufficient. Moreover, their unquestionable advantage is a capability to be used for termination and connection of both copper and aluminum conductors. All products have conductivity according to GOST 17441-84. Applicable for copper and aluminum cores.

No special tool is required for installation. Nominal cross section: 150...240

Nominal voltage: 1

Material: IEK\_V0000333 Number of screws: 4

Surface protection: EV000899 Ambient temperature: -60...+80

Moment of screw head failure during installation: 44,1

Length: 80.0 Width: 35.0 Height: 35.0 Weight: 0,156

Bolt dimension metric (M..): 22 Pret: 47,30 LEI (TVA inclus)

Detalii online: https://www.materialeelectrice.ro/connector-with-bolt-sb-150-240-1kw-312297