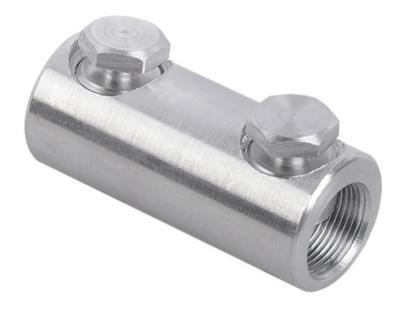

## **IEK CONNECTOR WITH BOLT SB 70-120 1KW**

The bolted terminals and sleeves, like compression terminals and sleeves, are designed for termination of conductors. However they can be fixed without use of expensive equipment. A torque wrench is sufficient. Moreover, their unquestionable advantage is a capability to be used for termination and connection of both copper and aluminum conductors. All products have conductivity according to GOST 17441-84. Applicable for copper and aluminum cores. No special tool is required for installation.Nominal cross section: 70...120 Nominal voltage: 1 Material: IEK\_V0000333 Number of screws: 4 Surface protection: EV000899 Ambient temperature: -60...+80 Moment of screw head failure during installation: 31,5 Length: 70.0 Width: 28.0 Height: 28.0 Weight: 0,088 Bolt dimension metric (M..): 16 Pret: 38,28 LEI (TVA inclus)