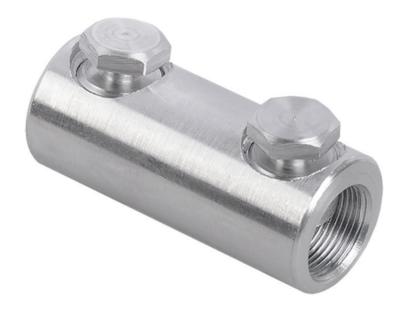

## **IEK CONNECTOR WITH BOLT SB 16-25 1KW**

The bolted terminals and sleeves, like compression terminals and sleeves, are designed for termination of conductors. However they can be fixed without use of expensive equipment. A torque wrench is sufficient. Moreover, their unquestionable advantage is a capability to be used for termination and connection of both copper and aluminum conductors. All products have conductivity according to GOST 17441-84. Applicable for copper and aluminum cores.

No special tool is required for installation. Nominal cross section: 16...25

Nominal voltage: 1

Material: IEK\_V0000333 Number of screws: 2

Surface protection: EV000899 Ambient temperature: -60...+80

Moment of screw head failure during installation: 14,7

Length: 50.0 Width: 16.0 Height: 16.0 Weight: 0,017

Bolt dimension metric (M..): 10 Pret: 22,22 LEI (TVA inclus)

Detalii online: https://www.materialeelectrice.ro/connector-with-bolt-sb-16-25-1kw-312294