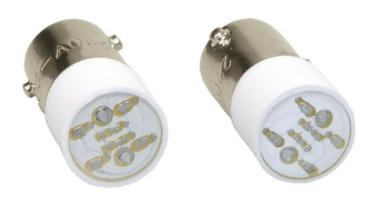

## IEK LAMPA ALBASTRU MATRIX /24V

Light signaling indicators are intended for indicating the state of electric circuits. They are applied in electric panels, industrial equipment and power supply objects. Various color variants provide for the most efficient arrangement of panels and boards. Low cost, high reliability and ease of installation.

The wide range allows to complete a case of any complexity.Lamp voltage: 24

Socket: EV000372 Lamptype: EV000432 Lamp shape: EV004973 Colour: EV000080

Diameter: 10 Total length: 22 Lamp power: 1.2 Lamp power: 1.2