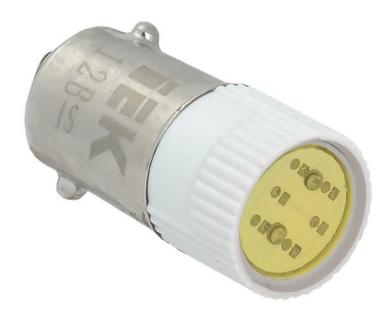

## IEK LAMPA GALBEN MATRIX /12V

Light signaling indicators are intended for indicating the state of electric circuits. They are applied in electric panels, industrial equipment and power supply objects. Various color variants provide for the most efficient arrangement of panels and boards. Low cost, high reliability and ease of installation.

The wide range allows to complete a case of any complexity.Lamp voltage: 12

Socket: EV000372 Lamptype: EV000432 Lamp shape: EV004973 Colour: EV000234

Diameter: 10 Total length: 22 Lamp power: 1.2 Lamp power: 1.2