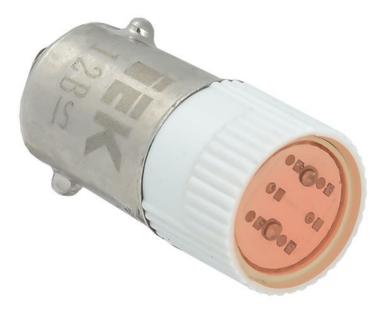

## IEK LAMPA RED MATRIX /12V

Light signaling indicators are intended for indicating the state of electric circuits. They are applied in electric panels, industrial equipment and power supply objects. Various color variants provide for the most efficient arrangement of panels and boards.Low cost, high reliability and ease of installation. The wide range allows to complete a case of any complexity.Lamp voltage: 12 Socket: EV000372 Lamptype: EV000432 Lamp shape: EV004973 Colour: EV000233 Diameter: 10 Total length: 22 Lamp power: 1.2 Lamp power: 1.2 Technology: RV00049 Pret: 12,54 LEI (TVA inclus)