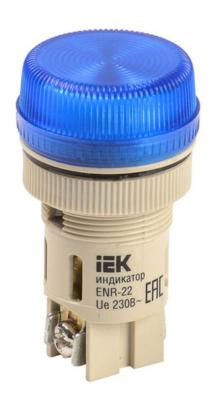

## IEK LAMPA SEMNALIZARE ENR-22 CYLINDER D22MM ALBASTRU NEON /240V CYLINDER

Light signaling indicators are intended for indicating the state of electric circuits. They are applied in electric panels, industrial equipment and power supply objects. Various color variants provide for the most efficient arrangement of panels and boards. Low cost, high reliability and ease of installation.

The wide range allows to complete a case of any complexity. Number of indicator lights: 1

Colour lens: EV000080

Type of lamp socket: EV000372 Rated operating voltage Ue: 230

Voltage type: EV000460

Type of electric connection: EV000415 Construction type lens: EV000167

Type of lens: EV000880

Hole diameter: 22

Degree of protection (IP): EV006415

Length: 52.0

Ambient temperature: ?? -25 ?? +40

Current consumed: ?1

Diameter of the filter housing: 28 Pret: 4,30 LEI (TVA inclus)