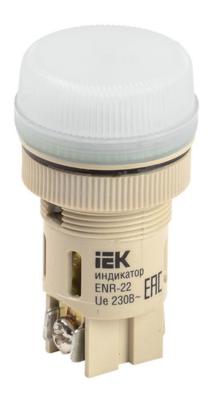

## IEK LAMPA SEMNALIZARE ENR-22 CYLINDER D22MM ALB NEON /240V CYLINDER

Light signaling indicators are intended for indicating the state of electric circuits. They are applied in electric panels, industrial equipment and power supply objects. Various color variants provide for the most efficient arrangement of panels and boards. Low cost, high reliability and ease of installation.

The wide range allows to complete a case of any complexity. Number of indicator lights: 1

Colour lens: EV000202

Type of lamp socket: EV000372 Rated operating voltage Ue: 230

Voltage type: EV000460

Type of electric connection: EV000415 Construction type lens: EV000167

Type of lens: EV000880

Hole diameter: 22

Degree of protection (IP): EV006415

Length: 52.0

Ambient temperature: ?? -25 ?? +40

Current consumed: ?1

Diameter of the filter housing: 28 Pret: 4,30 LEI (TVA inclus)