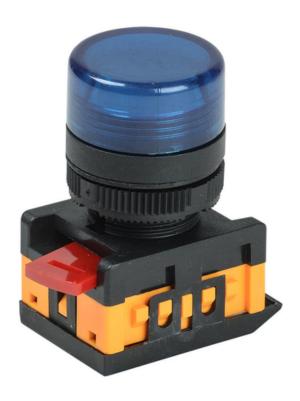

## IEK LAMPA SEMNALIZARE AL-22TE D22MM ALBASTRU NEON /240V CYLINDER

Light signaling indicators are intended for indicating the state of electric circuits. They are applied in electric panels, industrial equipment and power supply objects. Various color variants provide for the most efficient arrangement of panels and boards. Low cost, high reliability and ease of installation.

The wide range allows to complete a case of any complexity. Number of indicator lights: 1

Colour lens: EV000080

Type of lamp socket: EV000372 Rated operating voltage Ue: 230

Voltage type: EV000460

Type of electric connection: EV000415 Construction type lens: EV000167

Type of lens: EV000880

Hole diameter: 22

Degree of protection (IP): EV006415

Length: 55.5 Width: 30.0

Ambient temperature: ?? -25 ?? +40

Current consumed: ?1

Diameter of the filter housing: 30 Pret: 10,33 LEI (TVA inclus)