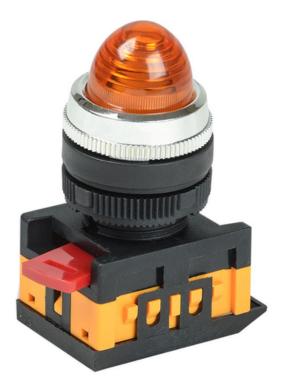

## IEK LAMPA SEMNALIZARE AL-22 D22MM GALBEN NEON /240V CYLINDER

Light signaling indicators are intended for indicating the state of electric circuits. They are applied in electric panels, industrial equipment and power supply objects. Various color variants provide for the most efficient arrangement of panels and boards.Low cost, high reliability and ease of installation. The wide range allows to complete a case of any complexity.Number of indicator lights: 1 Colour lens: EV000234 Type of lamp socket: EV000372 Rated operating voltage Ue: 230 Voltage type: EV000460 Type of electric connection: EV000415 Construction type lens: EV000167 Type of lens: EV003619 Hole diameter: 22 Degree of protection (IP): EV006415 Material front ring: EV000914 Colour front ring: EV000291 Length: 66.5 Width: 30.0 Ambient temperature: ?? -25 ?? +40 Current consumed: ?1 Pret: 9,73 LEI (TVA inclus)