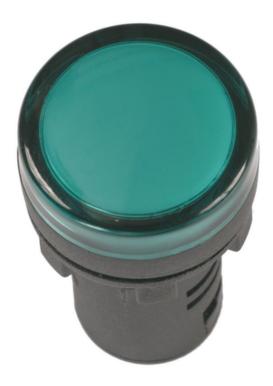

## IEK LAMPA SEMNALIZARE AD16DS(LED)MATRIX D16MM VERDE230V AC

Light signaling indicators are intended for indicating the state of electric circuits. They are applied in electric panels, industrial equipment and power supply objects. Various color variants provide for the most efficient arrangement of panels and boards. Low cost, high reliability and ease of installation.

The wide range allows to complete a case of any complexity. Number of indicator lights: 1

Colour lens: EV000235

Type of lamp socket: EV000154 Rated operating voltage Ue: 230

Voltage type: EV000460

Type of electric connection: EV000415 Construction type lens: EV000167

Type of lens: EV000880

Hole diameter: 16

Degree of protection (IP): EV006415

Lamptype: EV000432

Length: 42.0

Ambient temperature: ?? -25 ?? +40

Current consumed: ?20

Diameter of the filter housing: 19 Pret: 8,18 LEI (TVA inclus)